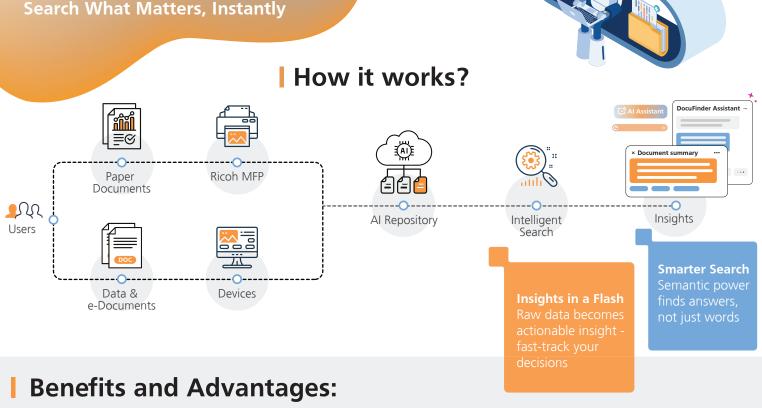

### ⊘ Next-Level Tech

Docufinder employs advanced AI techniques, including in-house LLM and RAG for accurate, user-friendly responses.

RICOH-Powered Efficiency Seamlessly upload from RICOH devices and search smarter—speed meets precision.